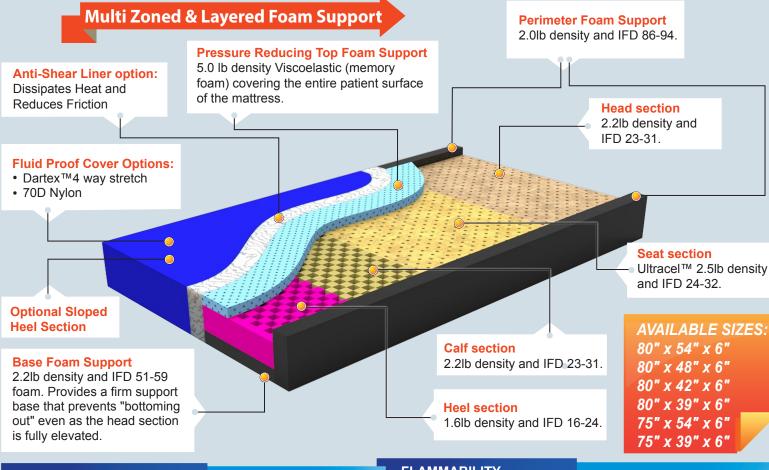

## STANDARD MATTRESS COVER

Durable, snug fitting low denier 70D Nylon is soft, moisture vapor permeable, and resistant to staining with low slip vinyl bottom cover. Will not allow fluids to pass through and can be easily cleaned with standard hospital cleaning products. 100% 70D Nylon, no butyl backing.

## **OPTIONAL MATTRESS COVER**

Dartex™ 4 way Stretchable Pressure Reducing Fabrics are the world leader in Healthcare fabrics. Dartex™ fabrics are engineered to provide the best in MVT, pressure management, abrasion and tear resistance while maintaining optimal performance throughout the entire lifespan of the product.

#### SAFETY. COMFORT & DURABLE

The SolaCare Memory Flex 5.0 XT Bariatric Mattress is specifically engineered for lasting optimum performance by using better pressure reducing materials. Comfort, safety and durability is enhanced by the: 3 Layer, 4 Zone design (including the top 5lb memory foam layer), Firm internal foam side rails, Anti-Shear Liner and Dartex™ fabric cover. Sloped Heel section and other options available. The Memory Flex 5.0 XT Bariatric accommodates patients up to 1000 lbs and is Latex Free.