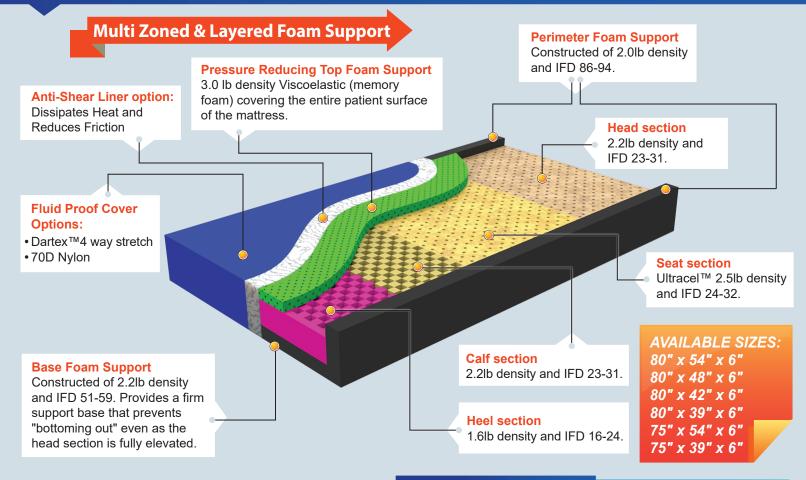

#### SAFETY, COMFORT & DURABLE

The SolaCare Memory Flex 3.0 XT
Bariatric Mattress is specifically
engineered for lasting optimum
performance by using better pressure
reducing materials. Comfort, safety and
durability is enhanced by the: 3 Layer,
4 Zone design (including the top 3lb
memory foam layer), Firm internal foam
side rails, Anti-Shear Liner and Dartex™
fabric cover. Angled Heel section and
other options available. The Memory
Flex 3.0 XT Bariatric accommodates
patients up to 1000 lbs
and is Latex Free.