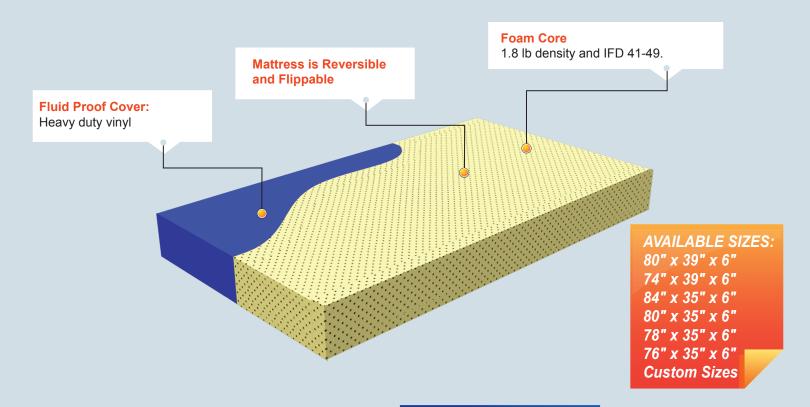

#### **MATTRESS COVER**

Durable, snug fitting Heavy Duty, Tear resistant Vinyl cover w/ Rip-stop weave is moisture vapor permeable, and resistant to staining. Will not allow fluids to pass through and can be easily cleaned with standard hospital cleaning products.

## **FUNCTIONAL & DURABLE**

The Safe Room Mattress is specifically engineered for Durability, Support and Patient Safety using the highest quality medical grade materials.

Reversible & Flippable design has a Fully Enclosed cover with No Handles, No Flaps, No Zippers. Heavy Duty Vinyl cover is Tear resistant w/ Rip-stop weave.