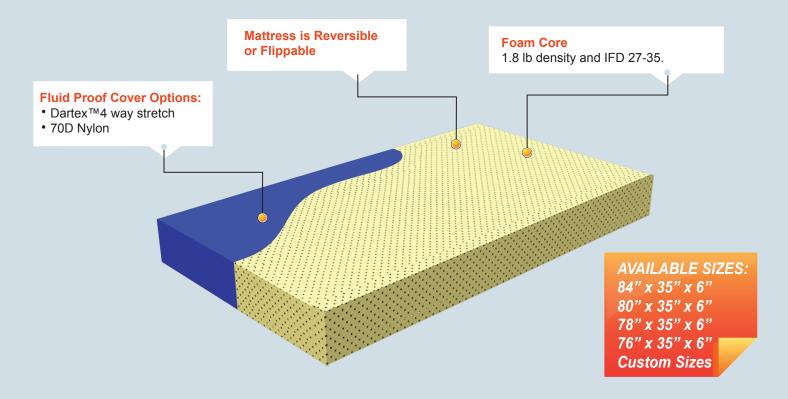

## **COVER DESIGN**

Fully enclosed cover, No Handles, No Flaps, No Zippers.

## **PSYCHIATRIC STANDARD MATTRESS COVER**

Durable, snug fitting low denier 70D Nylon is soft, moisture vapor permeable, and resistant to staining with low slip vinyl bottom cover. Will not allow fluids to pass through and can be easily cleaned with standard hospital cleaning products. 100% 70D Nylon, no butyl backing.

## OPTIONAL MATTRESS COVER - DARTEX™

Dartex<sup>™</sup> 4 way Stretch Pressure Reducing fabrics are the world leader in healthcare fabrics. Dartex<sup>™</sup> fabrics are engineered to provide the best in MVT, pressure management, abrasion and tear resistance while maintaining optimal performance throughout the entire lifespan of the product.

## **FUNCTIONAL & DURABLE**

The SolaCare Psychiatric Standard Mattress is specifically engineered for Durability, Support and Patient Safety using the highest quality medical grade materials.

Reversible design (& Flippable w/ optional cover) has a Fully Enclosed cover with No Handles, No Flaps, No Zippers. The Psychiatric Standard accommodates patients up to 300 lbs and is Latex Free.