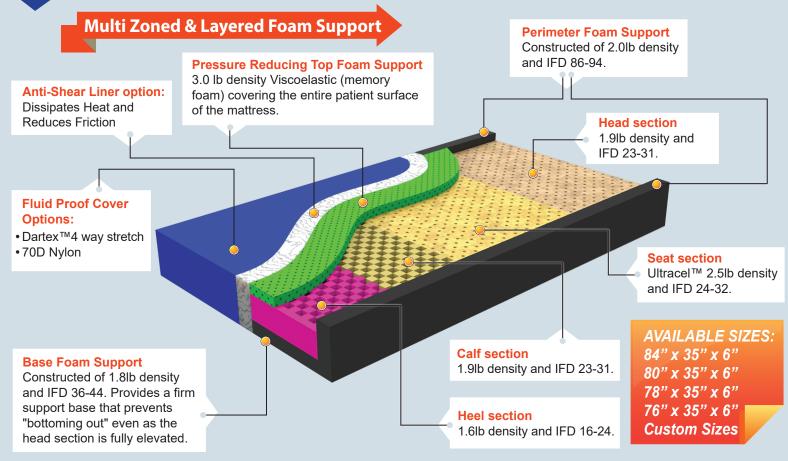

## SAFETY, COMFORT & DURABLE

The SolaCare Memory Flex 3.0 is specifically engineered for lasting optimum performance by using better pressure reducing materials. Comfort, safety and durability is enhanced by the: 3 Layer, 4 Zone design (including the top 3lb memory foam layer), Firm internal foam side rails, Anti-Shear Liner and Dartex™ fabric cover. Angled Heel section and other options available. The Memory Flex 3.0 accommodates patients up to 550 lbs and is Latex Free.